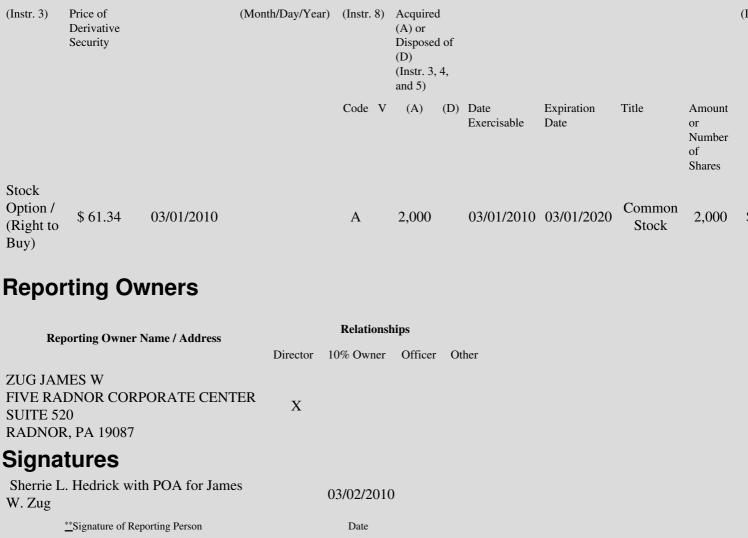

## Table II - Derivative Securities Acquired, Disposed of, or Beneficially Owned (e.g., puts, calls, warrants, options, convertible securities)

| 1. Title of | 2.          | 3. Transaction Date | 3A. Deemed         | 4.         | 5. Number       | 6. Date Exercisable and | 7. Title and Amount of | 8. |
|-------------|-------------|---------------------|--------------------|------------|-----------------|-------------------------|------------------------|----|
| Derivative  | Conversion  | (Month/Day/Year)    | Execution Date, if | Transactio | onof Derivative | Expiration Date         | Underlying Securities  | D  |
| Security    | or Exercise |                     | any                | Code       | Securities      | (Month/Day/Year)        | (Instr. 3 and 4)       | S  |