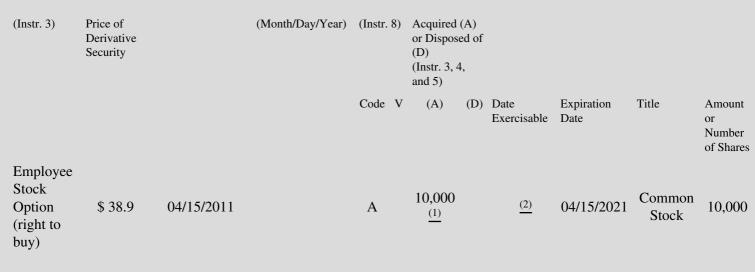

# Table II - Derivative Securities Acquired, Disposed of, or Beneficially Owned (e.g., puts, calls, warrants, options, convertible securities)

| 1. Title of | 2.          | 3. Transaction Date | 3A. Deemed         | 4.        | 5. Number of | 6. Date Exercisable and | 7. Title and Amount of |
|-------------|-------------|---------------------|--------------------|-----------|--------------|-------------------------|------------------------|
| Derivative  | Conversion  | (Month/Day/Year)    | Execution Date, if | Transacti | orDerivative | Expiration Date         | Underlying Securities  |
| Security    | or Exercise |                     | any                | Code      | Securities   | (Month/Day/Year)        | (Instr. 3 and 4)       |

- (1) Acquired pursuant to Issuer's employee equity incentive plan.
- (2) The option vests in four equal installments on December 31 of each 2011, 2012, 2013 and 2014.

Note: File three copies of this Form, one of which must be manually signed. If space is insufficient, *see* Instruction 6 for procedure. Potential persons who are to respond to the collection of information contained in this form are not required to respond unless the form displays a currently valid OMB number.