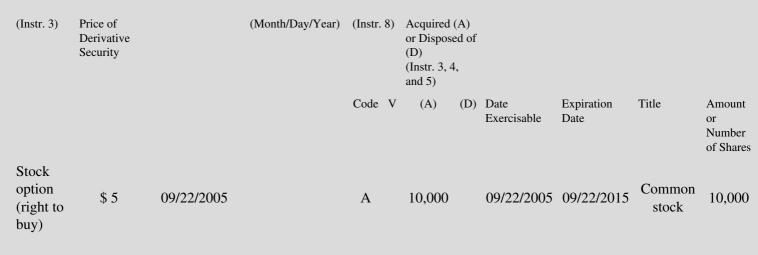

 Table II - Derivative Securities Acquired, Disposed of, or Beneficially Owned

 (e.g., puts, calls, warrants, options, convertible securities)

| 1. Title of | 2.          | 3. Transaction Date | 3A. Deemed         | 4.        | 5. Number of | 6. Date Exercisable and | 7. Title and Amount of |
|-------------|-------------|---------------------|--------------------|-----------|--------------|-------------------------|------------------------|
| Derivative  | Conversion  | (Month/Day/Year)    | Execution Date, if | Transacti | orDerivative | Expiration Date         | Underlying Securities  |
| Security    | or Exercise |                     | any                | Code      | Securities   | (Month/Day/Year)        | (Instr. 3 and 4)       |

(1) The stock option was granted pursuant to the Valley Forge Scientific Corp. 2005 Non-Employee Directors' Stock Option Plan.

Note: File three copies of this Form, one of which must be manually signed. If space is insufficient, *see* Instruction 6 for procedure. Potential persons who are to respond to the collection of information contained in this form are not required to respond unless the form displays a currently valid OMB number.