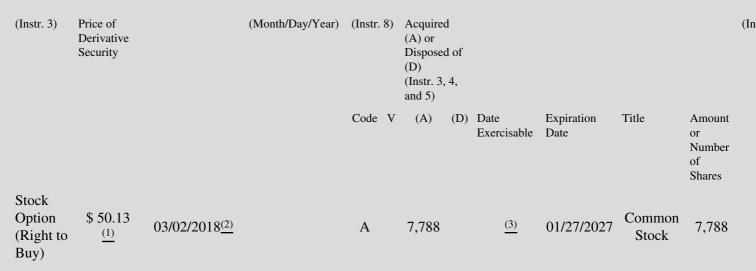

 Table II - Derivative Securities Acquired, Disposed of, or Beneficially Owned
 (e.g., puts, calls, warrants, options, convertible securities)

| 1. Title of | 2.          | 3. Transaction Date | 3A. Deemed         | 4.         | 5. Number       | 6. Date Exercisable and | 7. Title and Amount of | 8. I |
|-------------|-------------|---------------------|--------------------|------------|-----------------|-------------------------|------------------------|------|
| Derivative  | Conversion  | (Month/Day/Year)    | Execution Date, if | Transactio | onof Derivative | Expiration Date         | Underlying Securities  | Der  |
| Security    | or Exercise |                     | any                | Code       | Securities      | (Month/Day/Year)        | (Instr. 3 and 4)       | Sec  |

## **Explanation of Responses:**

- \* If the form is filed by more than one reporting person, see Instruction 4(b)(v).
- \*\* Intentional misstatements or omissions of facts constitute Federal Criminal Violations. See 18 U.S.C. 1001 and 15 U.S.C. 78ff(a).
- The exercise price of the stock options represents the closing price of the Company's common stock on the grant date, January 27, 2017,(1) the date the Compensation Committee of the Company granted these performance-based stock option awards (the "Performance Grant"). Please also see notes 2 and 3.
- (2) On March 2, 2018, the Compensation Committee determined and certified that 55% of the initial Performance Grant had been earned, subject to time-based vesting. Please also see notes 1 and 3.
- (3) The stock options vest in three equal installments on the following dates: March 2, 2018, January 1, 2019, and January 1, 2020.