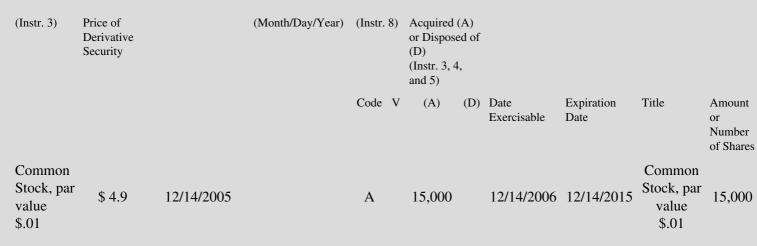

 Table II - Derivative Securities Acquired, Disposed of, or Beneficially Owned
 (e.g., puts, calls, warrants, options, convertible securities)

| 1. Title of | 2.          | 3. Transaction Date | 3A. Deemed         | 4.          | 5. Number of | 6. Date Exercisable and | 7. Title and Amount of |
|-------------|-------------|---------------------|--------------------|-------------|--------------|-------------------------|------------------------|
| Derivative  | Conversion  | (Month/Day/Year)    | Execution Date, if | Transaction | orDerivative | Expiration Date         | Underlying Securities  |
| Security    | or Exercise |                     | any                | Code        | Securities   | (Month/Day/Year)        | (Instr. 3 and 4)       |

(1) Granted pursuant to Issuer's 2005 Non-Employee Director Stock Option Plan.

Note: File three copies of this Form, one of which must be manually signed. If space is insufficient, *see* Instruction 6 for procedure. Potential persons who are to respond to the collection of information contained in this form are not required to respond unless the form displays a currently valid OMB number.