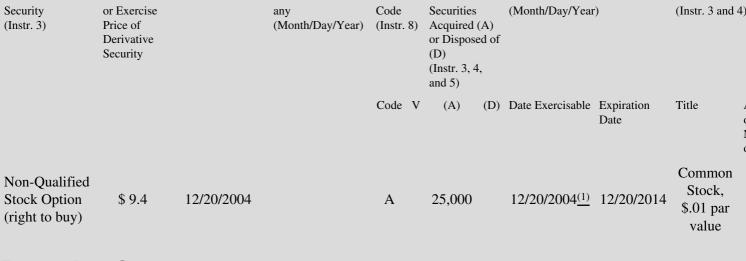

 Table II - Derivative Securities Acquired, Disposed of, or Beneficially Owned

 (e.g., puts, calls, warrants, options, convertible securities)

| 1. Title of | 2.         | 3. Transaction Date | 3A. Deemed         | 4.        | 5. Number of | 6. Date Exercisable and | 7. Title and Ar |
|-------------|------------|---------------------|--------------------|-----------|--------------|-------------------------|-----------------|
| Derivative  | Conversion | (Month/Day/Year)    | Execution Date, if | Transacti | orDerivative | Expiration Date         | Underlying Se   |

(1) These options shall vest as to 100% of the total amount of shares on the date of grant.

Note: File three copies of this Form, one of which must be manually signed. If space is insufficient, *see* Instruction 6 for procedure. Potential persons who are to respond to the collection of information contained in this form are not required to respond unless the form displays a currently valid OMB number.