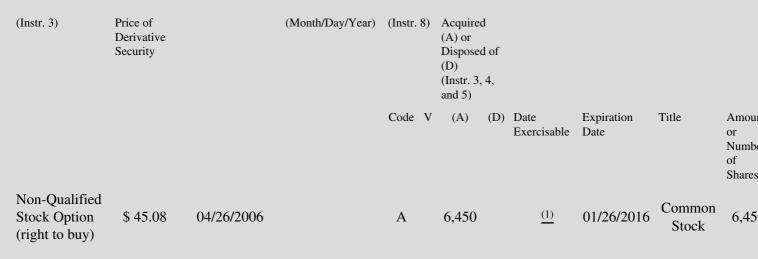

displays a currently valid OMB control number.

 Table II - Derivative Securities Acquired, Disposed of, or Beneficially Owned

 (e.g., puts, calls, warrants, options, convertible securities)

| 1. Title of | 2.          | 3. Transaction Date | 3A. Deemed         | 4.         | 5. Number      | 6. Date Exercisable and | 7. Title and Amount  |
|-------------|-------------|---------------------|--------------------|------------|----------------|-------------------------|----------------------|
| Derivative  | Conversion  | (Month/Day/Year)    | Execution Date, if | Transactio | nof Derivative | Expiration Date         | Underlying Securitie |
| Security    | or Exercise |                     | any                | Code       | Securities     | (Month/Day/Year)        | (Instr. 3 and 4)     |

(1) The options vest in four equal annual installments beginning on January 26, 2007.

Note: File three copies of this Form, one of which must be manually signed. If space is insufficient, *see* Instruction 6 for procedure. Potential persons who are to respond to the collection of information contained in this form are not required to respond unless the form displays a currently valid OMB number.