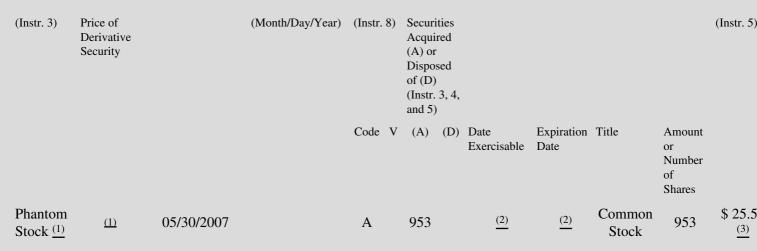

 Table II - Derivative Securities Acquired, Disposed of, or Beneficially Owned

 (e.g., puts, calls, warrants, options, convertible securities)

| 1. Title of | 2.          | 3. Transaction Date | 3A. Deemed         | 4.          | 5. Number  | 6. Date Exercisable and | 7. Title and Amount of | 8. Price  |
|-------------|-------------|---------------------|--------------------|-------------|------------|-------------------------|------------------------|-----------|
| Derivative  | Conversion  | (Month/Day/Year)    | Execution Date, if | Transaction | onof       | Expiration Date         | Underlying Securities  | Derivativ |
| Security    | or Exercise |                     | any                | Code        | Derivative | (Month/Day/Year)        | (Instr. 3 and 4)       | Security  |

Represents a hypothetical investment in Hanesbrands Inc. common stock under the Hanesbrands Inc. Supplemental Employee Retirement Plan (the "Plan"). Following the reporting person's retirement or other termination of employment from Hanesbrands Inc., balances in the

- (1) Plan are settled in cash based on the value of Hanesbrands Inc. common stock on the applicable distribution dates determined under the terms of the Plan. The number of share equivalents shown is an estimate because the reporting person's interest in the Plan is denominated in units.
- (2) Following the reporting person's retirement or other termination of employment from Hanesbrands Inc., balances in the Plan are settled in cash based on the value of Hanesbrands Inc. common stock on the applicable distribution dates determined under the terms of the Plan.
- (3) The number of share equivalents reported was determined by dividing the dollar amount credited to the reporting person's account by \$25.57 (the closing price for Hanesbrands Inc. common stock on the allocation date of May 30, 2007).